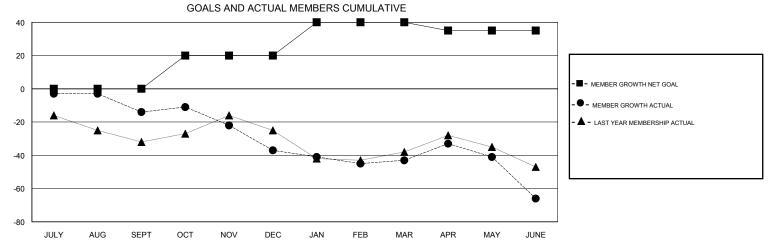

## District 3 SW

Results as of: 06/30/2019

| DROPPED CLUBS: 2 |     | 39 CLUBS OF 61 ADDED 1 OR MORE<br>NEW MEMBERS | GENDER DISTRIBUTION           MALE         867 (63.66%)           FEMALE         495 (36.34%) |     |
|------------------|-----|-----------------------------------------------|-----------------------------------------------------------------------------------------------|-----|
| DROPPED MEMBERS  |     |                                               | Women Percentage Fiscal Year Goal: 35%                                                        |     |
| DECEASED         | 13  | CLICK HERE FOR CUMULATIVE  MEMBERSHIP DATA    | TOTAL FAMILY UNIT MEMBERS                                                                     | 174 |
| CLUB CANCELLED   | 16  |                                               |                                                                                               | 88  |
| OTHER            | 158 |                                               | FAMILY MEMBERS PAYING HALF DUES                                                               |     |
| TOTAL            | 187 |                                               |                                                                                               |     |