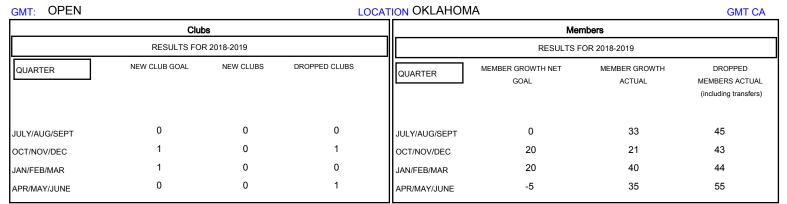

## District 3 SW

Results as of: 06/30/2019

| DROPPED CLUBS: 2 |     | 39 CLUBS OF 61 ADDED 1 OR MORE<br>NEW MEMBERS | GENDER DISTRIBUTION           MALE         867 (63.66%)           FEMALE         495 (36.34%) |     |
|------------------|-----|-----------------------------------------------|-----------------------------------------------------------------------------------------------|-----|
| DROPPED MEMBERS  |     |                                               | Women Percentage Fiscal Year Goal: 35%                                                        |     |
| DECEASED         | 13  | CLICK HERE FOR CUMULATIVE  MEMBERSHIP DATA    | TOTAL FAMILY UNIT MEMBERS                                                                     | 174 |
| CLUB CANCELLED   | 16  |                                               |                                                                                               | 88  |
| OTHER            | 158 |                                               | FAMILY MEMBERS PAYING HALF DUES                                                               |     |
| TOTAL            | 187 |                                               |                                                                                               |     |